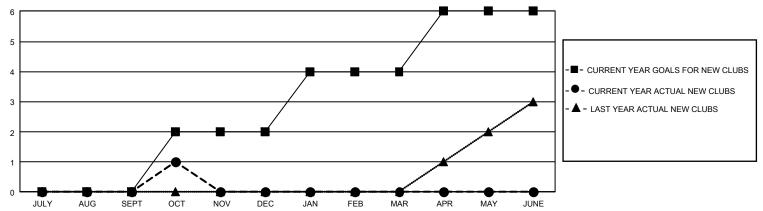

## GMT Constitutional Area 1, Group L

REPORT DOES NOT INCLUDE CLUBS IN UNDISTRICTED AREAS.

| Clubs                 |               |           |               | Members               |                         |                         |                                              |
|-----------------------|---------------|-----------|---------------|-----------------------|-------------------------|-------------------------|----------------------------------------------|
| RESULTS FOR 2022-2023 |               |           |               | RESULTS FOR 2022-2023 |                         |                         |                                              |
| QUARTER               | NEW CLUB GOAL | NEW CLUBS | DROPPED CLUBS | QUARTER ME            | MBER GROWTH NET<br>GOAL | MEMBER GROWTH<br>ACTUAL | DROPPED MEMBERS ACTUAL (including transfers) |
| JULY/AUG/SEPT         | 0             | 0         | 2             | JULY/AUG/SEPT         | 73                      | 98                      | 186                                          |
| OCT/NOV/DEC           | 6             | 1         | 0             | OCT/NOV/DEC           | 65                      | 59                      | 38                                           |
| JAN/FEB/MAR           | 6             | 0         | 0             | JAN/FEB/MAR           | 130                     | 0                       | 0                                            |
| APR/MAY/JUNE          | 6             | 0         | 0             | APR/MAY/JUNE          | 70                      | 0                       | 0                                            |

## GOALS AND ACTUAL NEW CLUBS CUMULATIVE