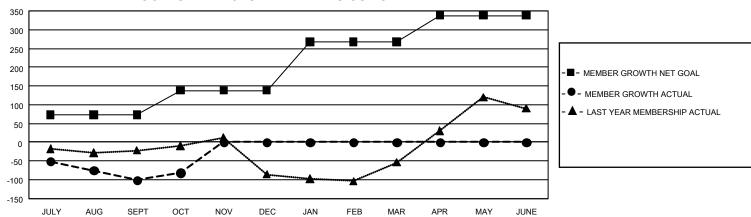

## GMT Constitutional Area 1, Group L

REPORT DOES NOT INCLUDE CLUBS IN UNDISTRICTED AREAS.

| Clubs                 |               |           |               | Members               |                         |                         |                                              |
|-----------------------|---------------|-----------|---------------|-----------------------|-------------------------|-------------------------|----------------------------------------------|
| RESULTS FOR 2022-2023 |               |           |               | RESULTS FOR 2022-2023 |                         |                         |                                              |
| QUARTER               | NEW CLUB GOAL | NEW CLUBS | DROPPED CLUBS | QUARTER ME            | MBER GROWTH NET<br>GOAL | MEMBER GROWTH<br>ACTUAL | DROPPED MEMBERS ACTUAL (including transfers) |
| JULY/AUG/SEPT         | 0             | 0         | 2             | JULY/AUG/SEPT         | 73                      | 98                      | 186                                          |
| OCT/NOV/DEC           | 6             | 1         | 0             | OCT/NOV/DEC           | 65                      | 59                      | 38                                           |
| JAN/FEB/MAR           | 6             | 0         | 0             | JAN/FEB/MAR           | 130                     | 0                       | 0                                            |
| APR/MAY/JUNE          | 6             | 0         | 0             | APR/MAY/JUNE          | 70                      | 0                       | 0                                            |

## GOALS AND ACTUAL MEMBERS CUMULATIVE

| DROPPED CLUBS: 2 |     | 52 CLUBS OF 219 ADDED 1 OR<br>MORE NEW MEMBERS | GENDER DISTRIBUTION                 |                |  |
|------------------|-----|------------------------------------------------|-------------------------------------|----------------|--|
|                  |     |                                                | MALE                                | 3,202 (46.93%) |  |
|                  |     |                                                | FEMALE                              | 3,621 (53.07%) |  |
| DROPPED MEMBERS  |     |                                                | NON BINARY                          | 0 (0.00%)      |  |
| DECEASED         | 55  |                                                | PREFER NOT TO ANSWER                | 0 (0.00%)      |  |
| CLUB CANCELLED   | 16  |                                                | TOTAL FAMILY UNIT MEMBERS 998       |                |  |
| OTHER            | 153 | CLICK HERE FOR                                 | TOTAL PARMET GIVE MEMBERS           |                |  |
| TOTAL            | 224 | CUMULATIVE MEMBERSHIP  DATA                    | FAMILY MEMBERS PAYING HALF DUES 529 |                |  |